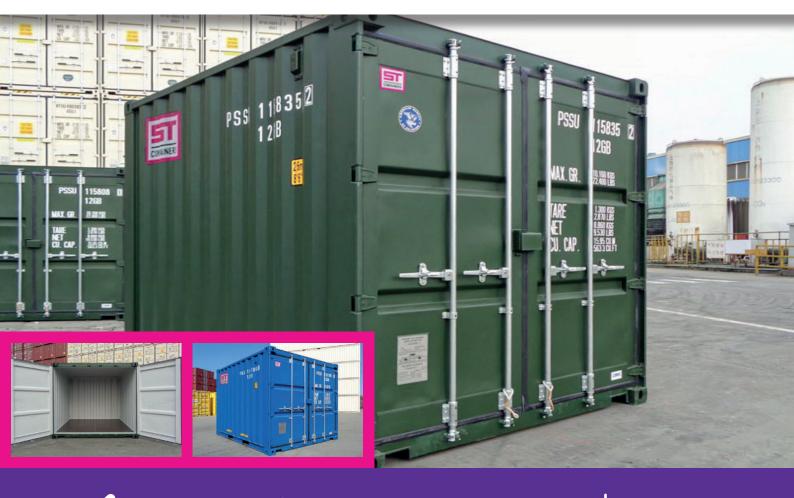

## **10' Storage Containers** Modern, Clean & Secure

## The perfect on-site storage solution for **residential** or **commercial** projects.

Secure, weatherproof and discreet, they are delivered and expertly positioned using our own fleet. Our containers are available for purchase or hire.

## **Dimensions & Capacity**

|          | Length          | Width         | Height         |
|----------|-----------------|---------------|----------------|
| External | 10' (305cm)     | 8' (244cm)    | 8' 6" (260cm)  |
| Internal | 9' 10" (284cm)  | 7′ 8″ (235cm) | 7' 10" (239cm) |
| Door     |                 | 7′ 8″ (233cm) | 7′ 5″ (226cm)  |
| Volume   | 533ft³ (15.1m³) | Weight        | 1300Kg (empty) |