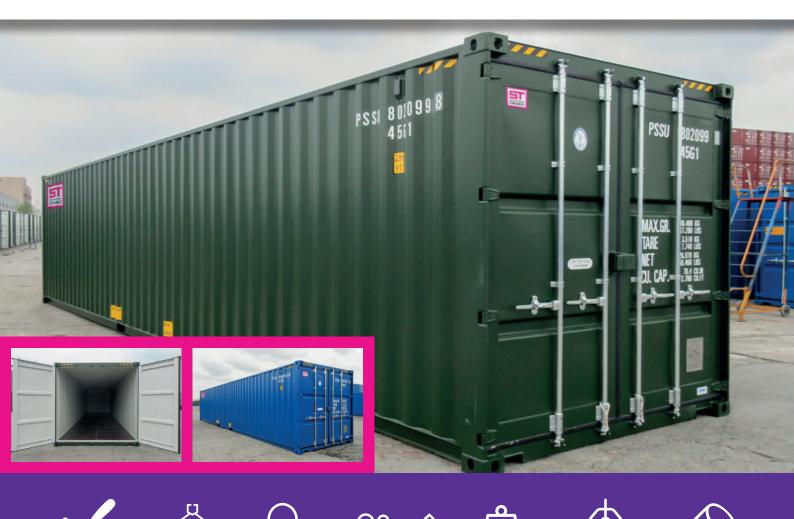

## **40' High Cube Storage Containers** Modern, Clean & Secure

Waterproof &

Weather Tight

## The perfect on-site storage solution for **residential** or **commercial** projects.

Lock Box

Included

Secure, weatherproof and discreet, they are delivered and expertly positioned using our own fleet. Our containers are available for purchase or hire.

## **Dimensions & Capacity**

Competitive

Rates

**Discreet Colour** 

Options

|          | Length                                  | Width         | Height         |
|----------|-----------------------------------------|---------------|----------------|
| External | 40' (1220cm)                            | 8′ (244cm)    | 9' 6" (290cm)  |
| Internal | 39' 6" (1204cm)                         | 7′ 8″ (235cm) | 8′ 10″ (269cm) |
| Door     |                                         | 7′ 8″ (233cm) | 8′ 4″ (257cm)  |
| Volume   | 2714ft <sup>3</sup> (76m <sup>3</sup> ) | Weight        | 4000Kg (empty) |