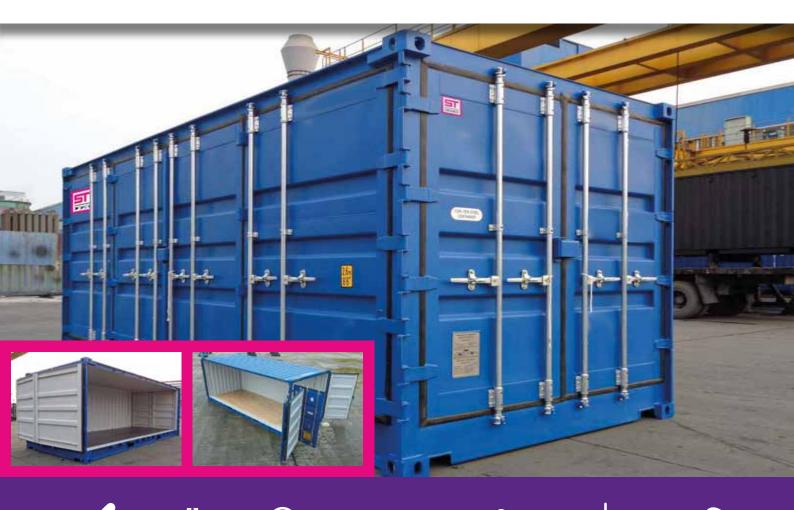

## **20' Side Opening Storage Containers** Modern, Clean & Secure

## The perfect on-site storage solution for **residential** or **commercial** projects.

Secure, weatherproof and discreet, they are delivered and expertly positioned using our own fleet. Our containers are available for purchase or rental.

## **Dimensions & Capacity**

|          | Length         | Width         | Height          |
|----------|----------------|---------------|-----------------|
| External | 20' (606cm)    | 8' (243cm)    | 8′ 6″ (259cm)   |
| Internal | 19' 3" (589cm) | 7′ 5″ (228cm) | 7′ 5.5″ (230cm) |
|          |                |               |                 |
|          |                | Weight        | 3080Kg (empty)  |