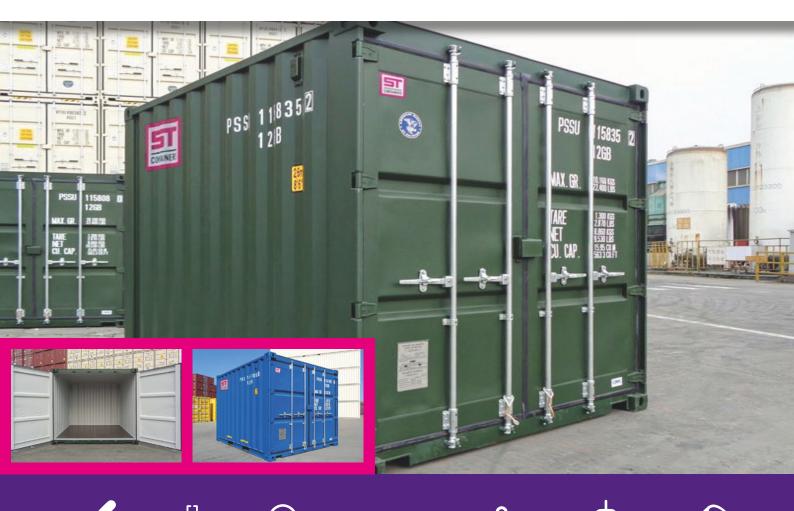

## **9' Storage Containers** Modern, Clean & Secure

Waterproof &

Weather Tight

## The perfect on-site storage solution for **residential** or **commercial** projects.

Lock Box

Included

Secure, weatherproof and discreet, they are delivered and expertly positioned using our own fleet. Our containers are available for purchase or hire.

## Dimensions & Capacity

Competitive

Rates

**Discreet Colour** 

Options

|          | Length          | Width          | Height         |
|----------|-----------------|----------------|----------------|
| External | 9' (274cm)      | 7' 3" (220cm)  | 7' 5″ (226cm)  |
| Internal | 8' 6" (259cm)   | 6' 11″ (211cm) | 6' 10″ (208cm) |
| Doors    |                 | 7' 8" (233cm)  | 7' 5" (226cm)  |
| Volume   | 403ft3 (11.4m3) | Weight         | 1020Kg (empty) |