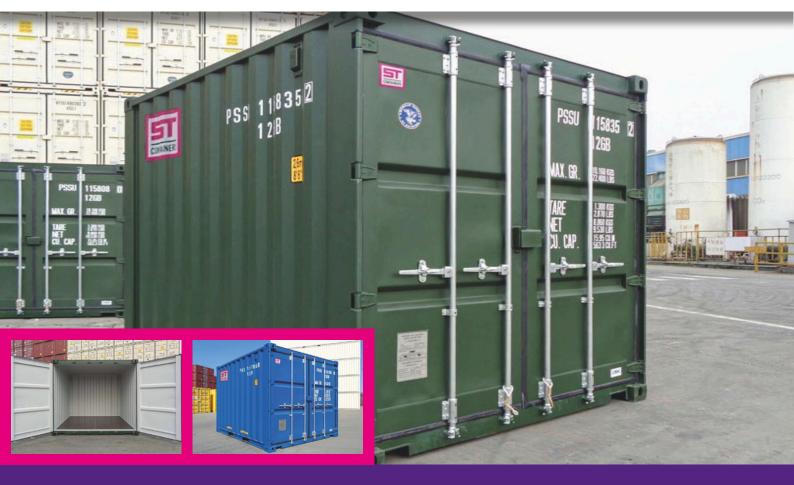

## 8' Storage Containers

## Modern, Clean & Secure

Low / Zero Maintenance Air Flow **Vents** 

Lock Box Included

Waterproof & Weather Tight Marine Ply Flooring

Competitive Rates

**Discreet Colour Options** 

The perfect on-site storage solution for residential or commercial projects.

Secure, weatherproof and discreet, they are delivered and expertly positioned using our own fleet. Our containers are available for purchase or hire.

## **Dimensions & Capacity**

|          | Length         | Width          | Height        |
|----------|----------------|----------------|---------------|
| External | 8' (244cm)     | 7" (213cm)     | 7' 5" (226cm) |
| Internal | 7' 6" (228cm)  | 6' 11" (211cm) | 6' 8" (204cm) |
| Doors    |                | 7' 8" (233cm)  | 7' 5" (226cm) |
| Volume   | 346ft3 (9.8m3) | Weight         | 840Kg (empty) |